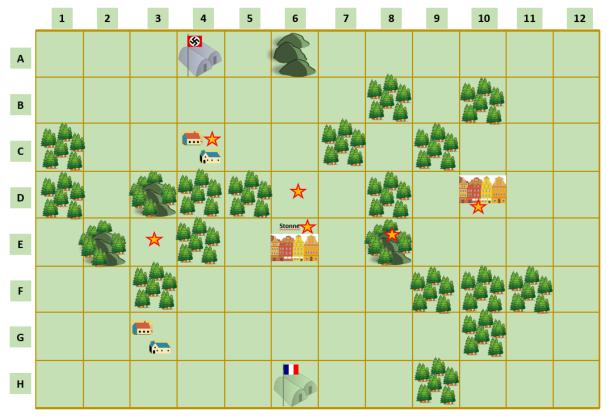

## **ROMMEL SCENARIO**

### Battle of Stonne - 16 May 1940

All units start in supply. E6 and D10 are both urban squares. C4 and G3 are hamlets which can be placed for scenic purposes but have no impact on combat. Whilst Stonne is a fairly small village and would not normally rate as an urban area its location and layout led to fighting that is best depicted by urban combat.

# Victory:

The side holding the most objectives at the end of the 16<sup>th</sup> turn wins.

### Set Up:

<u>German:</u> The 8<sup>th</sup> Panzer Regiment deploys anywhere in lines A and B. The Gross Deutschland Infantry Regiment and one artillery of the Divisional Support deploy in line A. The German's deploy and move first.

<u>French:</u> The 67<sup>th</sup> Infantry Regiment and the light tanks/armoured cars deploy anywhere in lines F to H. The Army Support 105mm artillery deploys in line H. Three Char B tanks of the 5<sup>th</sup> Demi-Brigade and three H39 tanks of the 7<sup>th</sup> Demi-Brigade deploy anywhere in lines F to H and E1 to E7.

### **Reinforcements:**

<u>German:</u> The 10<sup>th</sup> Rifle Brigade and the remainder of the divisional support arrive in the Marker Phase of turn 3 anywhere in Row A. The 7<sup>th</sup> Panzer Regiment arrives in the Marker Phase of turn 5 anywhere in Row A.

<u>French</u>: The 91<sup>st</sup> Infantry Regiment and the Divisional Support of the 3<sup>rd</sup> Armoured Division arrive in the Marker Phase of turn 2 anywhere in Row H. The remainder of the 3<sup>rd</sup> Armoured Division arrives in the Marker Phase of turn 4 anywhere in Row A.